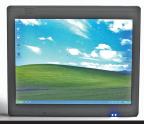

## **QUADPAD V12 Slate Tablet PC**

Designed for business's and system integrators who require a robust slate tablet PC with a high screen resolution and demanding processing power. The Quadpad V12 is a smart machine with 12.1" display, a versitive and complete set of I/O ports as well as Wifi and Bluetooth. The fully touch screen Quadpad V12 is made for professionals in need of reliable windows based Tablet computing for productivity away from the desk.

The Cost effective Quadpad V12 is not only a top of the range slate tablet PC but also one of the most cost effective 12.1" slate tablet devices in the market today.

Processor Chipset Memory Storage VIA C7 M 1.6GHz (FSB 400 MHz) N Bridge: VIA VN 896 S Bridge: VIA 8237A 1GB DDR II SODIMM 200 pin RAM 160GB SATA 2.5" HD. Optional - 8MB ~ 32GB SATA SSD

LCD panel Resolution Graphic Touch screen I/O ports

1280 X 800 Integrated graphic engine in core logic

5 wire resistive touch panel 1 X Express card slot

12.1" WXGA TFT LCD

1 X 15-pin D-sub port 1 X USB 2.0 port