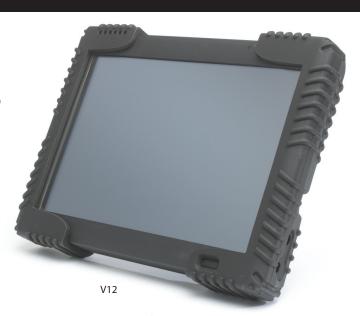

## **QUADPAD V12 Slate Tablet PC**

Designed for business's and system integrators who require a robust slate tablet PC with a high screen resolution and demanding processing power. The Quadpad V12 is a smart machine with 12.1" display, a versitive and complete set of I/O ports as well as Wifi and Bluetooth. The fully touch screen Quadpad V12 is made for professionals in need of reliable windows based Tablet computing for productivity away from the desk.

The Cost effective Quadpad V12 is not only a top of the range slate tablet PC but also one of the most cost effective 12.1" slate tablet devices in the market today.

Processor Chipset Memory Storage VIA C7 M 1.6GHz (FSB 400 MHz) N Bridge: VIA VN 896 S Bridge: VIA 8237A 1GB DDR II SODIMM 200 pin RAM 160GB SATA 2.5" HD. Optional - 8MB ~ 32GB SATA SSD